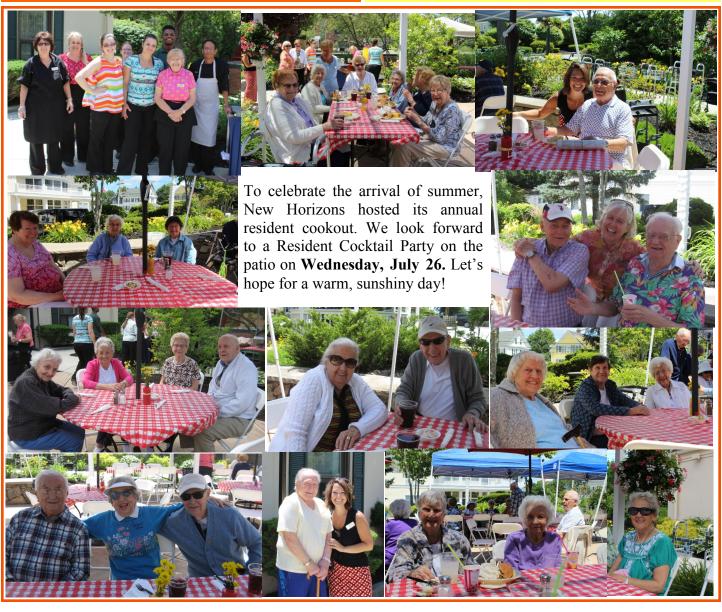

## LAZY DAYS OF SUMMER:

(clockwise, starting with top picture
- left to right): Muriel Penna,
Janet Mercer, and Helene
Donahue; Ann Awiszus, Sam

D'Agostino, and Eleanor Boermeester; Bob Bolduc, Maria Alves, Mary Weismann, Trish Dahill, Marie Giaimo, Margaret Franklin, Roseann Concannon, and Helen King.